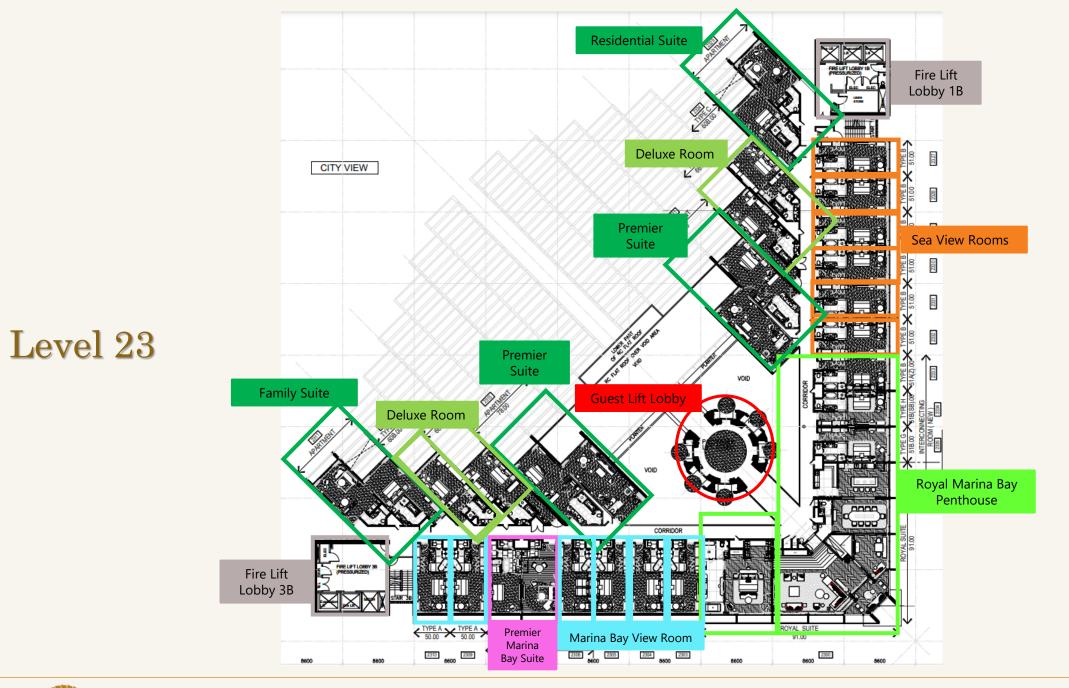

------------------------------------------------------------------------------------------------------------------------------------------------------------------|
| Amenities       •Illy Coffee Machine         •Soehnle Bathroom Scale         •Dyson Hair Dryer & Straightener         •MOFitWellness Classes         •Pillow Menu   |  | <ul> <li>Dry Cleaning Service</li> <li>Shoe ShineService</li> <li>Daily Food &amp; Beverage Turndown</li> <li>Devialet Sound System</li> <li>M.O Curators Service</li> <li>Pillow Menu</li> <li>HAUS 65 Access</li> <li>Natura Bissé Bathroom Products</li> <li>HD Smart TVs</li> </ul> |



# Four Bedroom Royal Marina Bay Penthouse (1 Super King Bed & 3 King or 2 King & Twin)



# Four Bedroom Royal Marina Bay Penthouse (1 Super King Bed & 3 King or 2 King & Twin)









# HAUS 65

Club access is entitled to guests staying in room category of **Club Marina Bay Room** and above.

- Benefits includes:
- Champagne breakfast from 6:30am to 10:30am
- Delectable afternoon tea from 2:00pm to 4:00pm
- Evening cocktails with hors d'oeuvres from 5:00pm to 7:00pm
- Selection of premium champagne, wines, spirits and beers, available throughout the day until 7:00pm
- Free flow of soft drinks, juices, coffee and tea all day
- Complimentary beverages from minibar throughout the stay
- Garment laundry and pressing for up to two pieces per day (non-accumulative)
- Personalize your stay with unique experiences curated by our MO Curators. From seamless assistance to unveiling hidden gems, our MO Curators provide unrivaled service and guide you through an immersive jour