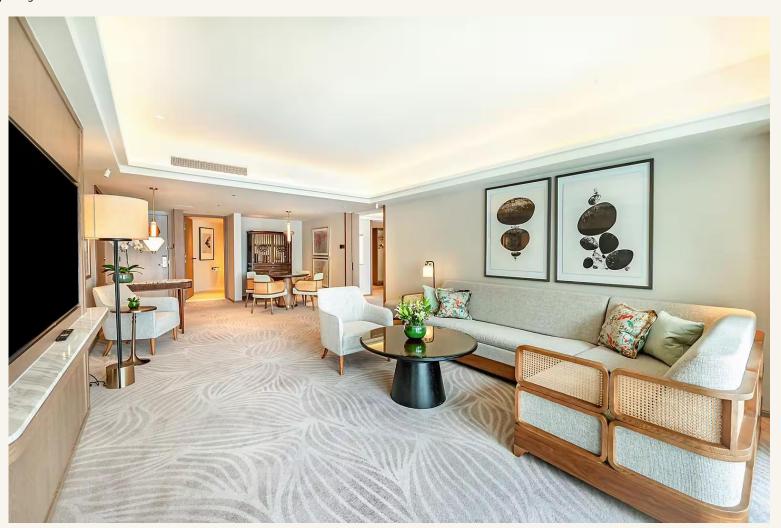

### **Two-Bedroom Premier Suite**

Boasting captivating views of the city skyline, experience luxury in this spacious two-bedroom suite equipped with an expansive living area, a luxurious bathroom featuring a rain shower and extended bath, and a walk-in wardrobe. Enjoy access to our exclusive lounge with a suite of privileges.

| View                                                                   | City View                                                                                                                                                                          |  |  |
|------------------------------------------------------------------------|------------------------------------------------------------------------------------------------------------------------------------------------------------------------------------|--|--|
| Room Size (Sqm)                                                        | 128                                                                                                                                                                                |  |  |
| Max Occupants                                                          | 7 (6A+1C or 5A 2C)                                                                                                                                                                 |  |  |
| <b>Sofa Bed</b><br>(Supplement applicable for<br>12 yrs old and above) | ~                                                                                                                                                                                  |  |  |
| Balcony                                                                | √                                                                                                                                                                                  |  |  |
| Balcony Size (Sqm)                                                     | 6.15                                                                                                                                                                               |  |  |
| With Lounge Access                                                     | √                                                                                                                                                                                  |  |  |
| Connecting                                                             | ×                                                                                                                                                                                  |  |  |
| Connecting Room Option                                                 | ×                                                                                                                                                                                  |  |  |
| Highlights                                                             | <ul> <li>Dining Table for Four</li> <li>Bath &amp; Rainforest<br/>Shower</li> <li>Floor-To-Ceiling<br/>Windows</li> <li>Guest Powder Room</li> </ul>                               |  |  |
| Amenities                                                              | <ul> <li>M.O. Curators Service</li> <li>HAUS 65 Access</li> <li>Illy Coffee Machine</li> <li>Natura Bissé Bathroom<br/>Products</li> <li>HD Smart TVs</li> <li>Sofa Bed</li> </ul> |  |  |