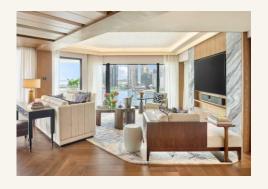

### Royal Marina Bay Penthouse (1 Super King Bed & 3 King or 2 King & Twin)

Experience the epitome of luxury in our elegantly designed four-bedroom Royal Marina Bay Penthouse, perched high on our uppermost floor with panoramic vistas of Marina Bay and Singapore's skyline.

| Highlights•Panoramic View Marina Bay &<br>Sea Views<br>•Room Size Approc 393 SQM /<br>4230 SQF Sqft<br>•1 Super King Bed + 3 King Bed or<br>2 Twin Bed & 2 King Bed |  | <ul> <li>In Room Check In</li> <li>Lounge Access to HAUS 65</li> <li>Private Balcony with Marina Bay Views</li> <li>Large Living Area</li> <li>Custom-designed Furnitures</li> <li>Dining Room for Ten</li> </ul>                                                                       |
|---------------------------------------------------------------------------------------------------------------------------------------------------------------------|--|-----------------------------------------------------------------------------------------------------------------------------------------------------------------------------------------------------------------------------------------------------------------------------------------|
| Amenities       •Illy Coffee Machine         •Soehnle Bathroom Scale         •Dyson Hair Dryer & Straightener         •MOFitWellness Classes         •Pillow Menu   |  | <ul> <li>Dry Cleaning Service</li> <li>Shoe ShineService</li> <li>Daily Food &amp; Beverage Turndown</li> <li>Devialet Sound System</li> <li>M.O Curators Service</li> <li>Pillow Menu</li> <li>HAUS 65 Access</li> <li>Natura Bissé Bathroom Products</li> <li>HD Smart TVs</li> </ul> |