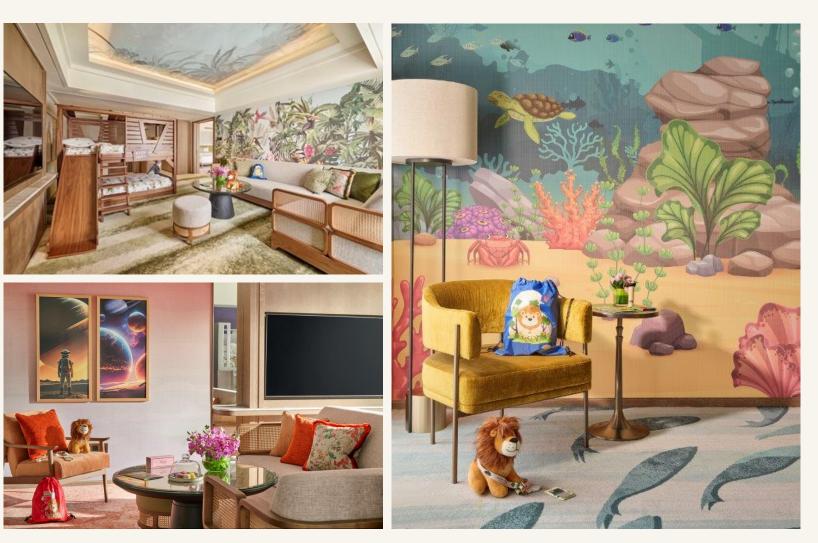

### **Family Theme Suite**

Designed with a themed bunk bed and a host of amenities tailored for kids, this spacious family suite is the perfect choice for families with young children.

| View                      | City View                                                                                                                                                                               |
|---------------------------|-----------------------------------------------------------------------------------------------------------------------------------------------------------------------------------------|
| Room Size (Sqm)           | 82                                                                                                                                                                                      |
| Max Occupants             | 2A 2C                                                                                                                                                                                   |
| Sofa Bed                  | ×                                                                                                                                                                                       |
| Balcony                   | ×                                                                                                                                                                                       |
| Balcony Size (Sqm)        | -                                                                                                                                                                                       |
| With Lounge Access        | ×                                                                                                                                                                                       |
| Connecting                | ×                                                                                                                                                                                       |
| Connecting Room<br>Option | ×                                                                                                                                                                                       |
| Highlights                | <ul> <li>Kitchenette</li> <li>Living Room</li> <li>Bath &amp; Rainforest<br/>Shower</li> <li>Kids Bunk Bed</li> <li>Floor-To-Ceiling<br/>Windows</li> <li>Laundry Facilities</li> </ul> |
| Amenities                 | <ul><li>Illy Coffee Machine</li><li>HD Smart TVs</li></ul>                                                                                                                              |

### embu Kids Corner

Introducing our jungle-themed kids' buffet corner brimming with delightful snacks and desserts crafted for our littlest guests.

What's more, our Little Fans 6 years old and under get to enjoy complimentary lunch and dinner buffets during their stay, making it an ideal choice for family-oriented getaways.