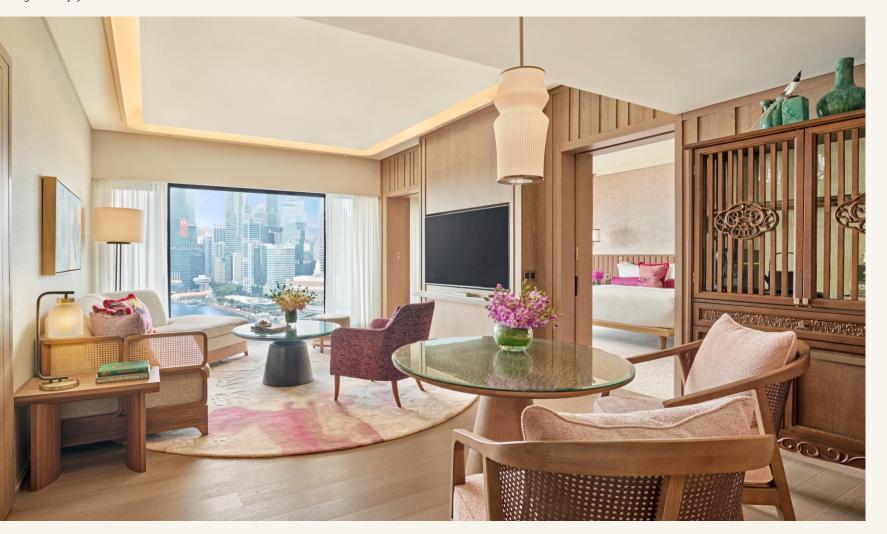

## **Residential Suite with Balcony**

Luxuriate in the warmth of your home away from home in this one-bedroom suite with a private balcony, separate bedroom and living area with a sofa bed. Fixtures include a bar counter, kitchenette with fridge, microwave, washer and dryer, and an elegant bathroom with a rain shower and bath.

| View                                                                   | City View                                                                                                                                                                      |
|------------------------------------------------------------------------|--------------------------------------------------------------------------------------------------------------------------------------------------------------------------------|
| Room Size (Sqm)                                                        | 100                                                                                                                                                                            |
| Max Occupants                                                          | 4 (2A+2C / 3A+1C)                                                                                                                                                              |
| <b>Sofa Bed</b><br>(Supplement applicable for<br>12 yrs old and above) | $\checkmark$                                                                                                                                                                   |
| Balcony                                                                | $\checkmark$                                                                                                                                                                   |
| Balcony Size (Sqm)                                                     | 6.15                                                                                                                                                                           |
| With Lounge Access                                                     | ×                                                                                                                                                                              |
| Connecting                                                             | ×                                                                                                                                                                              |
| Connecting Room<br>Option                                              | ×                                                                                                                                                                              |
| Highlights                                                             | <ul> <li>Private Balcony</li> <li>Living Room</li> <li>Dining Table for Five</li> <li>Floor-To-Ceiling<br/>Windows</li> <li>Kitchenette</li> <li>Laundry Facilities</li> </ul> |
| Amenities                                                              | <ul> <li>Illy Coffee Machine</li> <li>HD Smart TVs</li> </ul>                                                                                                                  |