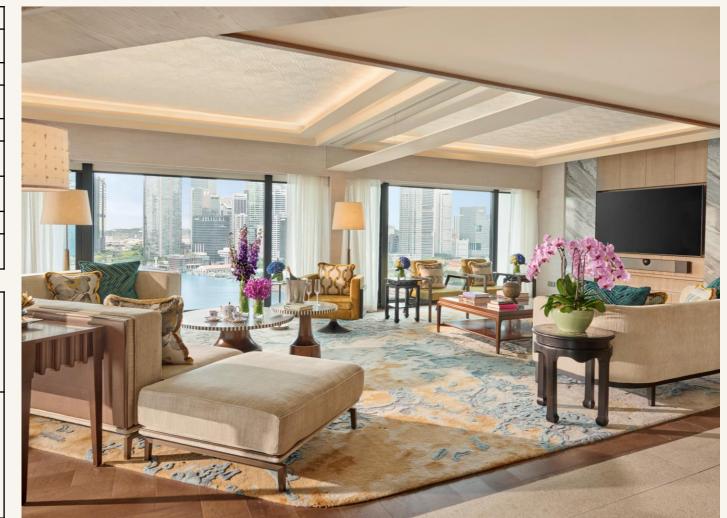

### Royal Marina Bay Penthouse (1 Super King Bed & 3 King or 2 King & Twin)

Experience the epitome of luxury in our elegantly designed four-bedroom Royal Marina Bay Penthouse, perched high on our uppermost floor with panoramic vistas of Marina Bay and Singapore's skyline.

| Highlights•Panoramic View Marina Bay &<br>Sea Views<br>•Room Size Approc 393 SQM /<br>4230 SQF Sqft<br>•1 Super King Bed + 3 King Bed or<br>2 Twin Bed & 2 King Bed |  | <ul> <li>In Room Check In</li> <li>Lounge Access to HAUS 65</li> <li>Private Balcony with Marina Bay Views</li> <li>Large Living Area</li> <li>Custom-designed Furnitures</li> <li>Dining Room for Ten</li> </ul>                                                                       |
|---------------------------------------------------------------------------------------------------------------------------------------------------------------------|--|-----------------------------------------------------------------------------------------------------------------------------------------------------------------------------------------------------------------------------------------------------------------------------------------|
| Amenities       •Illy Coffee Machine         •Soehnle Bathroom Scale         •Dyson Hair Dryer & Straightener         •MOFitWellness Classes         •Pillow Menu   |  | <ul> <li>Dry Cleaning Service</li> <li>Shoe ShineService</li> <li>Daily Food &amp; Beverage Turndown</li> <li>Devialet Sound System</li> <li>M.O Curators Service</li> <li>Pillow Menu</li> <li>HAUS 65 Access</li> <li>Natura Bissé Bathroom Products</li> <li>HD Smart TVs</li> </ul> |