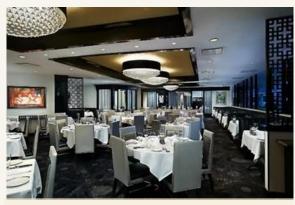

#### **Morton's The Steakhouse**

The classic American steakhouse experience in the heart of Singapore.

**Lunch** 12 - 3pm (Sunday)

Dinner 5:30 - 10pm (Monday - Thursday) 5:30 - 11pm (Friday - Saturday) 5 - 9pm (Sunday)

#### The Bar at Morton's

The Bar at Morton's is a popular destination with local bar-goers and travelers, becoming an institution on the local bar scene over the years.

**Bar** 5 - 11pm (Monday - Saturday) 5 - 9pm (Sunday)