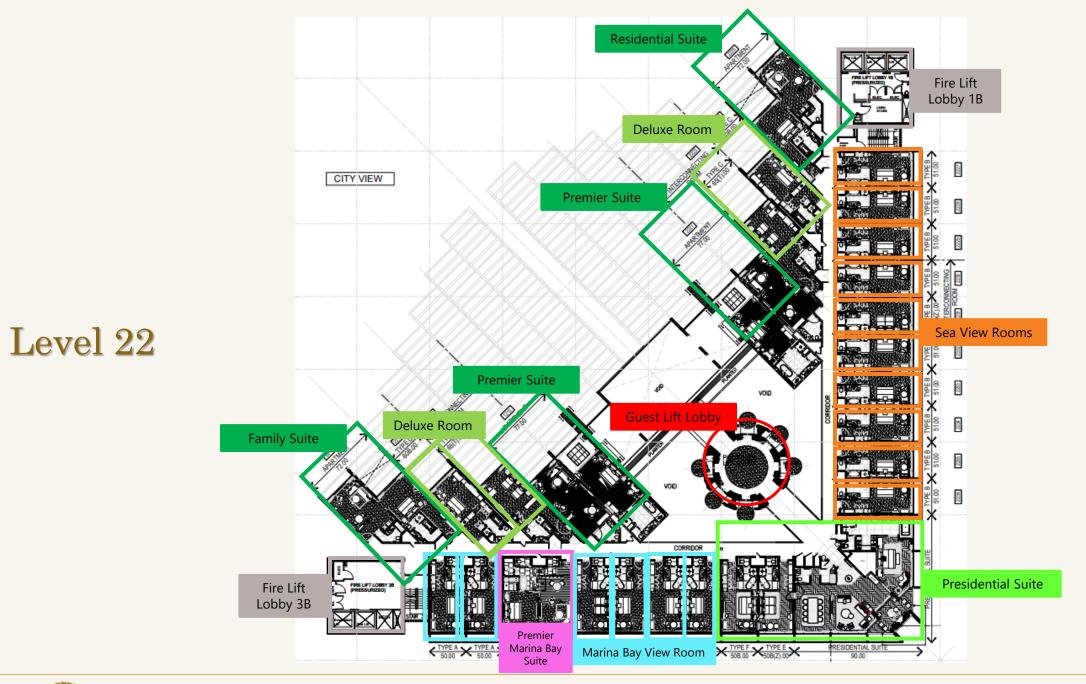

### Royal Marina Bay Penthouse (1 Super King Bed & 3 King or 2 King & Twin)

Experience the epitome of luxury in our elegantly designed four-bedroom Royal Marina Bay Penthouse, perched high on our uppermost floor with panoramic vistas of Marina Bay and Singapore's skyline.

| View                      | Marina Bay & Sea Views |
|---------------------------|------------------------|
| Room Size (Sqm)           | 393                    |
| Max Occupants             | 10                     |
| Sofa Bed                  | ×                      |
| Balcony                   | ✓                      |
| Balcony Size<br>(Sqm)     | 13.07                  |
| With Lounge<br>Access     | $\checkmark$           |
| Connecting                | ×                      |
| Connecting Room<br>Option | ×                      |

| Highlights•Panoramic View Marina Bay &<br>Sea Views<br>•Room Size Approc 393 SQM /<br>4230 SQF Sqft<br>•1 Super King Bed + 3 King Bed or<br>2 Twin Bed & 2 King Bed |  | <ul> <li>In Room Check In</li> <li>Lounge Access to HAUS 65</li> <li>Private Balcony with Marina Bay Views</li> <li>Large Living Area</li> <li>Custom-designed Furnitures</li> <li>Dining Room for Ten</li> </ul>                                                                       |
|---------------------------------------------------------------------------------------------------------------------------------------------------------------------|--|-----------------------------------------------------------------------------------------------------------------------------------------------------------------------------------------------------------------------------------------------------------------------------------------|
| Amenities       •Illy Coffee Machine         •Soehnle Bathroom Scale         •Dyson Hair Dryer & Straightener         •MOFitWellness Classes         •Pillow Menu   |  | <ul> <li>Dry Cleaning Service</li> <li>Shoe ShineService</li> <li>Daily Food &amp; Beverage Turndown</li> <li>Devialet Sound System</li> <li>M.O Curators Service</li> <li>Pillow Menu</li> <li>HAUS 65 Access</li> <li>Natura Bissé Bathroom Products</li> <li>HD Smart TVs</li> </ul> |