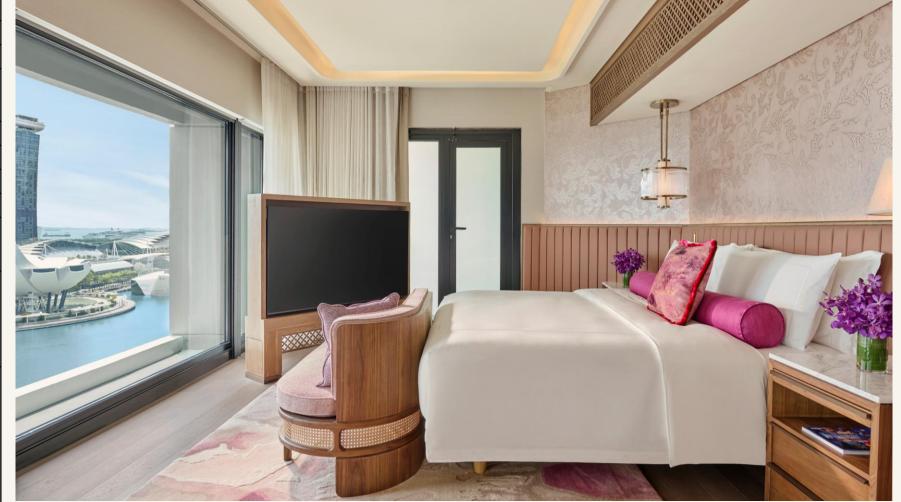

## Marina Bay View Room

Boasting panoramic vistas of Marina Bay and Singapore's skyline through its floor-to-ceiling windows, this beautifully appointed room features a cool blue colour palette.

| View                                                                   | Marina Bay View                                                                                                                   |
|------------------------------------------------------------------------|-----------------------------------------------------------------------------------------------------------------------------------|
| Room Size (Sqm)                                                        | 34                                                                                                                                |
| Max Occupants                                                          | 3A or<br>2A + 1C                                                                                                                  |
| <b>Sofa Bed</b> (Supplement<br>applicable for 12 yrs old<br>and above) | ~                                                                                                                                 |
| Balcony                                                                | ×                                                                                                                                 |
| Balcony Size (Sqm)                                                     | -                                                                                                                                 |
| With Lounge Access                                                     | √                                                                                                                                 |
| Connecting                                                             | √                                                                                                                                 |
| Connecting Room Option                                                 | <ul> <li>Marina Bay View Room<br/>King / Twin</li> <li>Marina Bay View Room<br/>King / King</li> </ul>                            |
| Highlights                                                             | <ul> <li>Custom-Designed<br/>Furniture</li> <li>Bath &amp; Rainforest<br/>Shower</li> <li>Floor-To-Ceiling<br/>Windows</li> </ul> |
| Amenities                                                              | <ul> <li>Illy Coffee Machine</li> <li>Natura Bissé Bathroom<br/>Products</li> <li>Pillow Menu</li> <li>HD Smart TVs</li> </ul>    |

## Club Marina Bay Room

Boasting panoramic vistas of Marina Bay and Singapore's skyline through its floor-to-ceiling windows, this beautifully appointed room features a cool blue colour palette and includes exclusive lounge access.