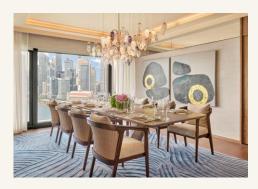

### Royal Marina Bay Penthouse (1 Super King Bed & 3 King or 2 King & Twin)

Experience the epitome of luxury in our elegantly designed four-bedroom Royal Marina Bay Penthouse, perched high on our uppermost floor with panoramic vistas of Marina Bay and Singapore's skyline.

| Highlights•Panoramic View Marina Bay &<br>Sea Views<br>•Room Size Approc 393 SQM /<br>4230 SQF Sqft<br>•1 Super King Bed + 3 King Bed or<br>2 Twin Bed & 2 King Bed |  | <ul> <li>In Room Check In</li> <li>Lounge Access to HAUS 65</li> <li>Private Balcony with Marina Bay Views</li> <li>Large Living Area</li> <li>Custom-designed Furnitures</li> <li>Dining Room for Ten</li> </ul>                                                                       |
|---------------------------------------------------------------------------------------------------------------------------------------------------------------------|--|-----------------------------------------------------------------------------------------------------------------------------------------------------------------------------------------------------------------------------------------------------------------------------------------|
| Amenities       •Illy Coffee Machine         •Soehnle Bathroom Scale         •Dyson Hair Dryer & Straightener         •MOFitWellness Classes         •Pillow Menu   |  | <ul> <li>Dry Cleaning Service</li> <li>Shoe ShineService</li> <li>Daily Food &amp; Beverage Turndown</li> <li>Devialet Sound System</li> <li>M.O Curators Service</li> <li>Pillow Menu</li> <li>HAUS 65 Access</li> <li>Natura Bissé Bathroom Products</li> <li>HD Smart TVs</li> </ul> |