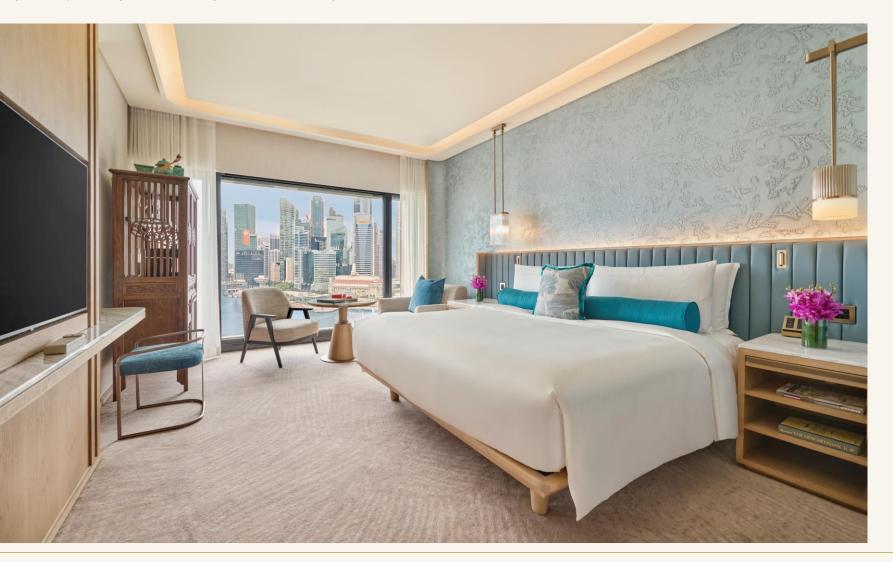

## Marina Bay View Room

Boasting panoramic vistas of Marina Bay and Singapore's skyline through its floor-to-ceiling windows, this beautifully appointed room features a cool blue colour palette.

| View                                                                   | Marina Bay View                                                                                                                   |
|------------------------------------------------------------------------|-----------------------------------------------------------------------------------------------------------------------------------|
| Room Size (Sqm)                                                        | 34                                                                                                                                |
| Max Occupants                                                          | 3A or<br>2A + 1C                                                                                                                  |
| <b>Sofa Bed</b> (Supplement<br>applicable for 12 yrs old<br>and above) | ~                                                                                                                                 |
| Balcony                                                                | ×                                                                                                                                 |
| Balcony Size (Sqm)                                                     | -                                                                                                                                 |
| With Lounge Access                                                     | √                                                                                                                                 |
| Connecting                                                             | √                                                                                                                                 |
| Connecting Room Option                                                 | <ul> <li>Marina Bay View Room<br/>King / Twin</li> <li>Marina Bay View Room<br/>King / King</li> </ul>                            |
| Highlights                                                             | <ul> <li>Custom-Designed<br/>Furniture</li> <li>Bath &amp; Rainforest<br/>Shower</li> <li>Floor-To-Ceiling<br/>Windows</li> </ul> |
| Amenities                                                              | <ul> <li>Illy Coffee Machine</li> <li>Natura Bissé Bathroom<br/>Products</li> <li>Pillow Menu</li> <li>HD Smart TVs</li> </ul>    |

## Club Marina Bay Room

Boasting panoramic vistas of Marina Bay and Singapore's skyline through its floor-to-ceiling windows, this beautifully appointed room features a cool blue colour palette and includes exclusive lounge access.

| View                                                             | Marina Bay View                                                                                                                                                                       |
|------------------------------------------------------------------|---------------------------------------------------------------------------------------------------------------------------------------------------------------------------------------|
| Room Size (Sqm)                                                  | 34                                                                                                                                                                                    |
| Max Occupants                                                    | 3A or<br>2A + 1C                                                                                                                                                                      |
| <b>Sofa Bed</b> (Supplement applicable for 12 yrs old and above) | $\checkmark$                                                                                                                                                                          |
| Balcony                                                          | ×                                                                                                                                                                                     |
| Balcony Size (Sqm)                                               | -                                                                                                                                                                                     |
| With Lounge Access                                               | √                                                                                                                                                                                     |
| Connecting                                                       | √                                                                                                                                                                                     |
| Connecting Room Option                                           | <ul> <li>Marina Bay View Room<br/>King / Twin</li> <li>Marina Bay View Room<br/>King / King</li> </ul>                                                                                |
| Highlights                                                       | <ul> <li>Custom-Designed<br/>Furniture</li> <li>Bath &amp; Rainforest<br/>Shower</li> <li>Floor-To-Ceiling<br/>Windows</li> </ul>                                                     |
| Amenities                                                        | <ul> <li>M.O. Curators Service</li> <li>HAUS 65 Access</li> <li>Illy Coffee Machine</li> <li>Natura Bissé Bathroom<br/>Products</li> <li>Pillow Menu</li> <li>HD Smart TVs</li> </ul> |