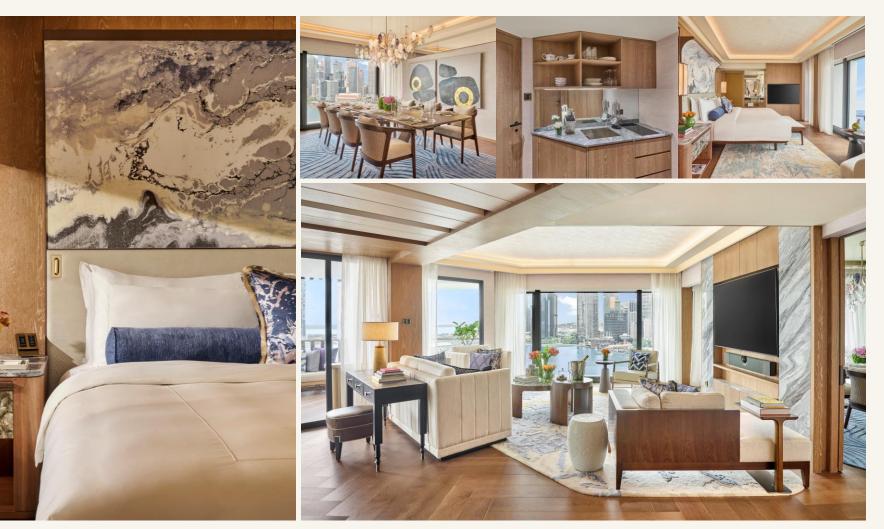

### Royal Marina Bay Penthouse (1 Super King Bed & 3 King or 2 King & Twin)

Experience the epitome of luxury in our elegantly designed four-bedroom Royal Marina Bay Penthouse, perched high on our uppermost floor with panoramic vistas of Marina Bay and Singapore's skyline.

| View                      | Marina Bay & Sea Views |
|---------------------------|------------------------|
| Room Size (Sqm)           | 393                    |
| Max Occupants             | 10                     |
| Sofa Bed                  | ×                      |
| Balcony                   | ✓                      |
| Balcony Size<br>(Sqm)     | 13.07                  |
| With Lounge<br>Access     | $\checkmark$           |
| Connecting                | ×                      |
| Connecting Room<br>Option | ×                      |

| Highlights•Panoramic View Marina Bay &<br>Sea Views<br>•Room Size Approc 393 SQM /<br>4230 SQF Sqft<br>•1 Super King Bed + 3 King Bed or<br>2 Twin Bed & 2 King Bed |  | <ul> <li>In Room Check In</li> <li>Lounge Access to HAUS 65</li> <li>Private Balcony with Marina Bay Views</li> <li>Large Living Area</li> <li>Custom-designed Furnitures</li> <li>Dining Room for Ten</li> </ul>                                                                       |
|---------------------------------------------------------------------------------------------------------------------------------------------------------------------|--|-----------------------------------------------------------------------------------------------------------------------------------------------------------------------------------------------------------------------------------------------------------------------------------------|
| Amenities       •Illy Coffee Machine         •Soehnle Bathroom Scale         •Dyson Hair Dryer & Straightener         •MOFitWellness Classes         •Pillow Menu   |  | <ul> <li>Dry Cleaning Service</li> <li>Shoe ShineService</li> <li>Daily Food &amp; Beverage Turndown</li> <li>Devialet Sound System</li> <li>M.O Curators Service</li> <li>Pillow Menu</li> <li>HAUS 65 Access</li> <li>Natura Bissé Bathroom Products</li> <li>HD Smart TVs</li> </ul> |