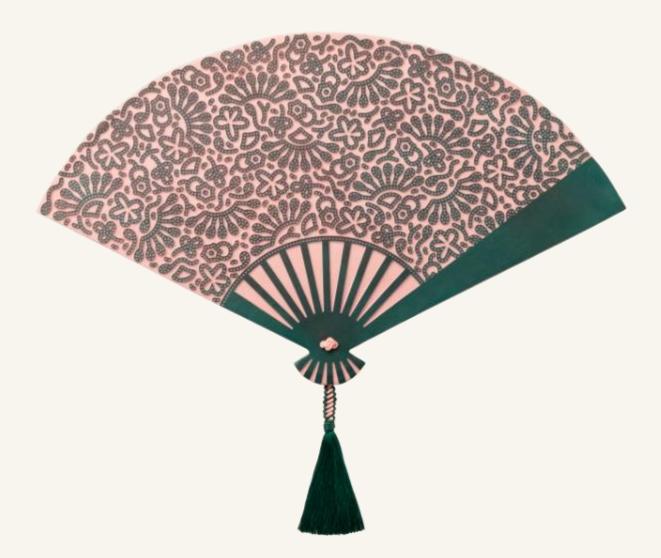

# **MOSIN Signature Fan**

Designed by celebrated Singaporean artist, Hans Tan, this unique ceramic fan is an intricate ode to Singapore's rich history and multicultural heritage, encapsulating what it means to be "Exceptionally Singapore". The delicate motifs draw inspiration from the Peranakan batik design and meld harmoniously with floral elements, a reinterpretation of the Garden City.

The hues of pink and green are drawn from Peranakan palettes, mirroring the aesthetics of our newly transformed spaces.

Our new Signature Fan is displayed at the lobby following an unveiling event on 16 May 2024 at the Royal Marina Bay Penthouse.