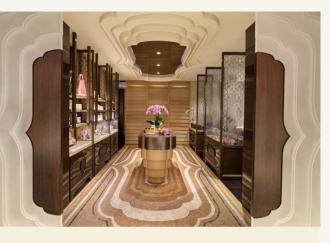

# **MOSIN Signature Fan**

Designed by celebrated Singaporean artist, Hans Tan, this unique ceramic fan is an intricate ode to Singapore's rich history and multicultural heritage, encapsulating what it means to be "Exceptionally Singapore". The delicate motifs draw inspiration from the Peranakan batik design and meld harmoniously with floral elements, a reinterpretation of the Garden City.

The hues of pink and green are drawn from Peranakan palettes, mirroring the aesthetics of our newly transformed spaces.

Our new Signature Fan is displayed at the lobby following an unveiling event on 16 May 2024 at the Royal Marina Bay Penthouse.