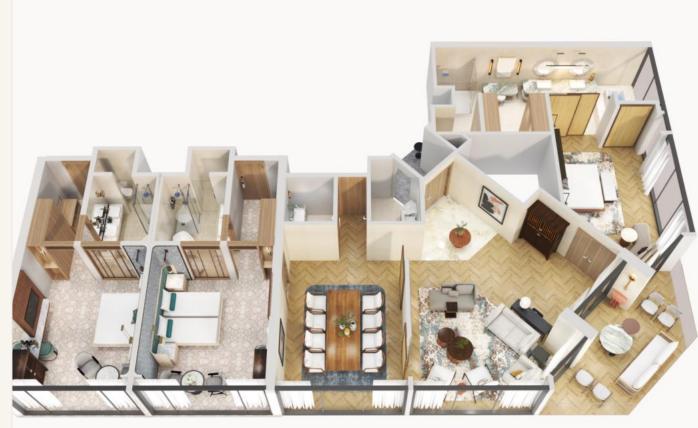

### Royal Marina Bay Penthouse (1 Super King Bed & 3 King or 2 King & Twin)

Experience the epitome of luxury in our elegantly designed four-bedroom Royal Marina Bay Penthouse, perched high on our uppermost floor with panoramic vistas of Marina Bay and Singapore's skyline.

| View                      | Marina Bay & Sea Views |
|---------------------------|------------------------|
| Room Size (Sqm)           | 393                    |
| Max Occupants             | 10                     |
| Sofa Bed                  | ×                      |
| Balcony                   | ✓                      |
| Balcony Size<br>(Sqm)     | 13.07                  |
| With Lounge<br>Access     | $\checkmark$           |
| Connecting                | ×                      |
| Connecting Room<br>Option | ×                      |

| Highlights•Panoramic View Marina Bay &<br>Sea Views<br>•Room Size Approc 393 SQM /<br>4230 SQF Sqft<br>•1 Super King Bed + 3 King Bed or<br>2 Twin Bed & 2 King Bed |  | <ul> <li>In Room Check In</li> <li>Lounge Access to HAUS 65</li> <li>Private Balcony with Marina Bay Views</li> <li>Large Living Area</li> <li>Custom-designed Furnitures</li> <li>Dining Room for Ten</li> </ul>                                                                       |
|---------------------------------------------------------------------------------------------------------------------------------------------------------------------|--|-----------------------------------------------------------------------------------------------------------------------------------------------------------------------------------------------------------------------------------------------------------------------------------------|
| Amenities       •Illy Coffee Machine         •Soehnle Bathroom Scale         •Dyson Hair Dryer & Straightener         •MOFitWellness Classes         •Pillow Menu   |  | <ul> <li>Dry Cleaning Service</li> <li>Shoe ShineService</li> <li>Daily Food &amp; Beverage Turndown</li> <li>Devialet Sound System</li> <li>M.O Curators Service</li> <li>Pillow Menu</li> <li>HAUS 65 Access</li> <li>Natura Bissé Bathroom Products</li> <li>HD Smart TVs</li> </ul> |