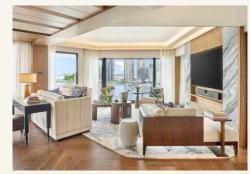

## **Residential Suite with Balcony**

Luxuriate in the warmth of your home away from home in this one-bedroom suite with a private balcony, separate bedroom and living area with a sofa bed. Fixtures include a bar counter, kitchenette with fridge, microwave, washer and dryer, and an elegant bathroom with a rain shower and bath.

| View                                                                   | City View                                                                                                                                                                      |
|------------------------------------------------------------------------|--------------------------------------------------------------------------------------------------------------------------------------------------------------------------------|
| Room Size (Sqm)                                                        | 100                                                                                                                                                                            |
| Max Occupants                                                          | 4 (2A+2C / 3A+1C)                                                                                                                                                              |
| <b>Sofa Bed</b><br>(Supplement applicable for<br>12 yrs old and above) | $\checkmark$                                                                                                                                                                   |
| Balcony                                                                | $\checkmark$                                                                                                                                                                   |
| Balcony Size (Sqm)                                                     | 6.15                                                                                                                                                                           |
| With Lounge Access                                                     | ×                                                                                                                                                                              |
| Connecting                                                             | ×                                                                                                                                                                              |
| Connecting Room<br>Option                                              | ×                                                                                                                                                                              |
| Highlights                                                             | <ul> <li>Private Balcony</li> <li>Living Room</li> <li>Dining Table for Five</li> <li>Floor-To-Ceiling<br/>Windows</li> <li>Kitchenette</li> <li>Laundry Facilities</li> </ul> |
| Amenities                                                              | <ul> <li>Illy Coffee Machine</li> <li>HD Smart TVs</li> </ul>                                                                                                                  |