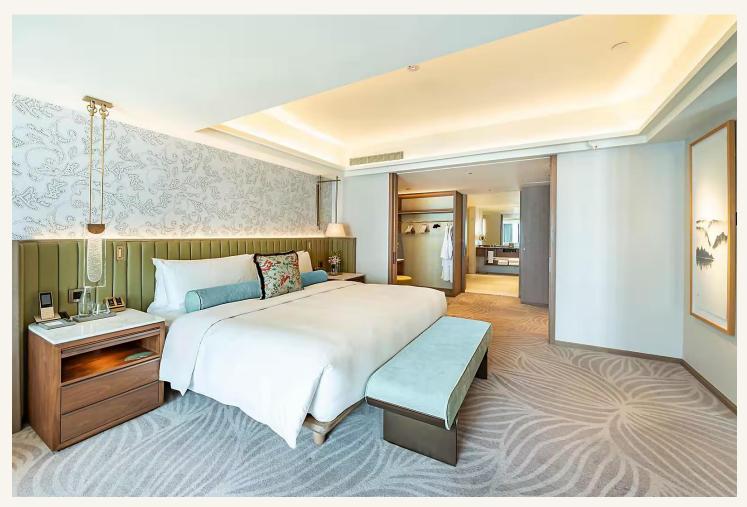

### Deluxe Room

Associated with nature, the green colour tone inspired by our garden city will bring forth a refreshing and restful note in our Deluxe Room, crafting a space for you to relax and rejuvenate as you soak in the expansive views of the city and its surrounding verdant green landscape.

| View                   | City View                                                                                                     |
|------------------------|---------------------------------------------------------------------------------------------------------------|
| Room Size (Sqm)        | 33                                                                                                            |
| Max Occupants          | 3A or<br>2A + 1C                                                                                              |
| Sofa Bed               | ×                                                                                                             |
| Rollaway Bed           | ✓                                                                                                             |
| Balcony                | ×                                                                                                             |
| Balcony Size (Sqm)     | -                                                                                                             |
| With Lounge Access     | ×                                                                                                             |
| Connecting             | ✓                                                                                                             |
| Connecting Room Option | <ul> <li>Deluxe Room King /<br/>Twin</li> <li>Deluxe Room King /<br/>King</li> </ul>                          |
| Highlights             | <ul> <li>Work Desk</li> <li>Bath &amp; Rainforest<br/>Shower</li> <li>Floor-To-Ceiling<br/>Windows</li> </ul> |
| Amenities              | <ul><li>Illy Coffee Machine</li><li>HD Smart TVs</li></ul>                                                    |