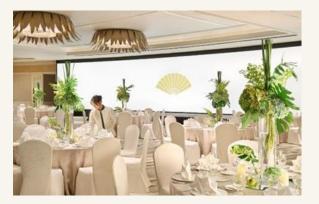

#### **Oriental Ballroom**

Shaped gracefully as a fan, the Oriental Ballroom is equipped with a 20-metre curved LED screen, boasting high resolution, to create an immersive atmosphere that's perfect for a range of events, from weddings to corporate functions and more. Its expansive visibility ensures guests enjoy a clear view, enhancing their overall experience when hosting special occasions with us.

Exuding warmth and grandeur in an understated manner, the 600sqm space adorned with luxurious fixtures can accommodate up to 400 guests.