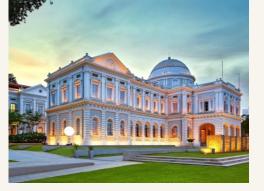

#### National Museum

Discover the Singapore story and take a journey into Singapore's past with a visit to the National Museum of Singapore, the nation's oldest museum housed within the 19th century colonial exterior. Experience an immersive journey and discover Singapore's development over more than 700 years through the various galleries and exhibitions.