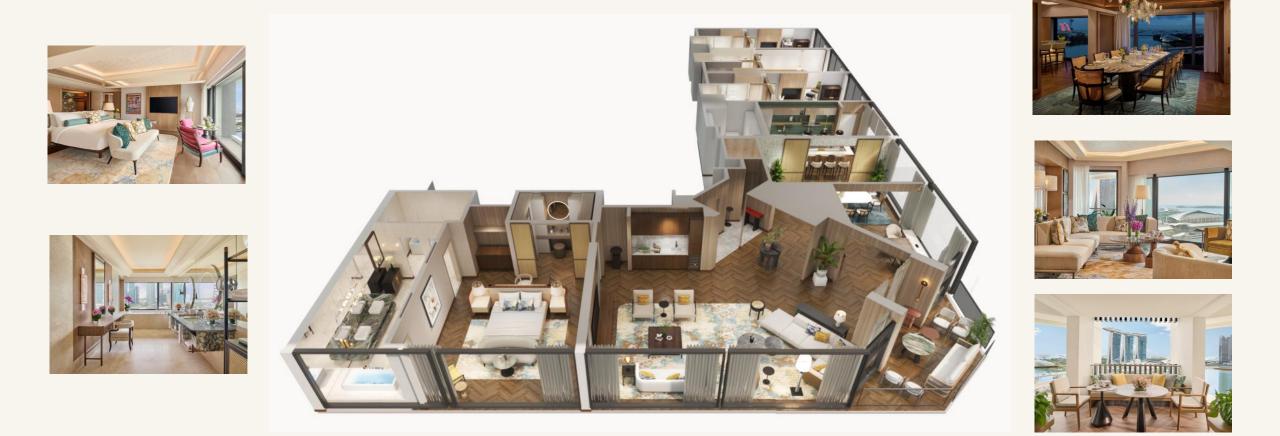

### Royal Marina Bay Penthouse (1 Super King Bed & 3 King or 2 King & Twin)

Experience the epitome of luxury in our elegantly designed four-bedroom Royal Marina Bay Penthouse, perched high on our uppermost floor with panoramic vistas of Marina Bay and Singapore's skyline.

| Highlights•Panoramic View Marina Bay &<br>Sea Views<br>•Room Size Approc 393 SQM /<br>4230 SQF Sqft<br>•1 Super King Bed + 3 King Bed or<br>2 Twin Bed & 2 King Bed |  | <ul> <li>In Room Check In</li> <li>Lounge Access to HAUS 65</li> <li>Private Balcony with Marina Bay Views</li> <li>Large Living Area</li> <li>Custom-designed Furnitures</li> <li>Dining Room for Ten</li> </ul>                                                                       |
|---------------------------------------------------------------------------------------------------------------------------------------------------------------------|--|-----------------------------------------------------------------------------------------------------------------------------------------------------------------------------------------------------------------------------------------------------------------------------------------|
| Amenities       •Illy Coffee Machine         •Soehnle Bathroom Scale         •Dyson Hair Dryer & Straightener         •MOFitWellness Classes         •Pillow Menu   |  | <ul> <li>Dry Cleaning Service</li> <li>Shoe ShineService</li> <li>Daily Food &amp; Beverage Turndown</li> <li>Devialet Sound System</li> <li>M.O Curators Service</li> <li>Pillow Menu</li> <li>HAUS 65 Access</li> <li>Natura Bissé Bathroom Products</li> <li>HD Smart TVs</li> </ul> |