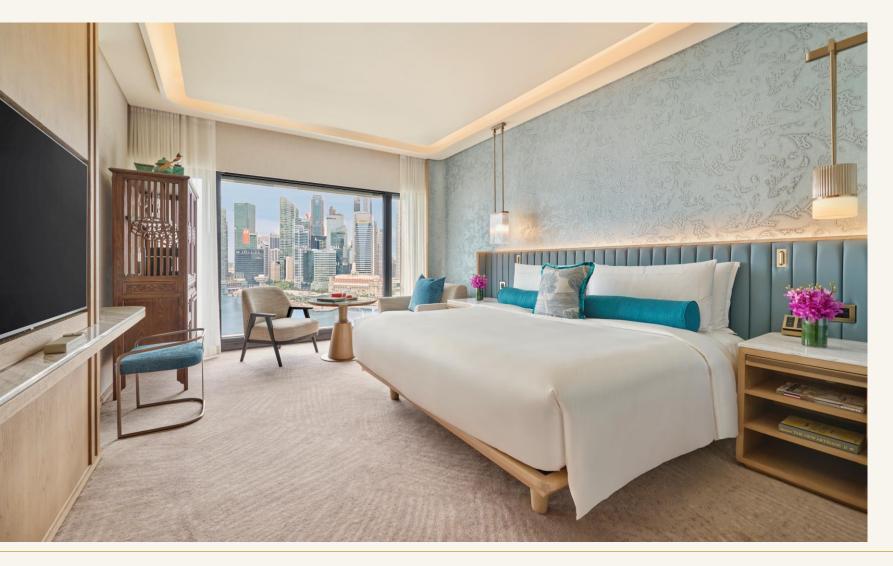

## Marina Bay View Room

Boasting panoramic vistas of Marina Bay and Singapore's skyline through its floor-to-ceiling windows, this beautifully appointed room features a cool blue colour palette.

| View                                                                   | Marina Bay View                                                                                                                   |
|------------------------------------------------------------------------|-----------------------------------------------------------------------------------------------------------------------------------|
| Room Size (Sqm)                                                        | 34                                                                                                                                |
| Max Occupants                                                          | 3A or<br>2A + 1C                                                                                                                  |
| <b>Sofa Bed</b> (Supplement<br>applicable for 12 yrs old<br>and above) | ~                                                                                                                                 |
| Balcony                                                                | ×                                                                                                                                 |
| Balcony Size (Sqm)                                                     | -                                                                                                                                 |
| With Lounge Access                                                     | √                                                                                                                                 |
| Connecting                                                             | √                                                                                                                                 |
| Connecting Room Option                                                 | <ul> <li>Marina Bay View Room<br/>King / Twin</li> <li>Marina Bay View Room<br/>King / King</li> </ul>                            |
| Highlights                                                             | <ul> <li>Custom-Designed<br/>Furniture</li> <li>Bath &amp; Rainforest<br/>Shower</li> <li>Floor-To-Ceiling<br/>Windows</li> </ul> |
| Amenities                                                              | <ul> <li>Illy Coffee Machine</li> <li>Natura Bissé Bathroom<br/>Products</li> <li>Pillow Menu</li> <li>HD Smart TVs</li> </ul>    |

## Club Marina Bay Room

Boasting panoramic vistas of Marina Bay and Singapore's skyline through its floor-to-ceiling windows, this beautifully appointed room features a cool blue colour palette and includes exclusive lounge access.

| View                                                             | Marina Bay View                                                                                                                                                                       |
|------------------------------------------------------------------|---------------------------------------------------------------------------------------------------------------------------------------------------------------------------------------|
| Room Size (Sqm)                                                  | 34                                                                                                                                                                                    |
| Max Occupants                                                    | 3A or<br>2A + 1C                                                                                                                                                                      |
| <b>Sofa Bed</b> (Supplement applicable for 12 yrs old and above) | $\checkmark$                                                                                                                                                                          |
| Balcony                                                          | ×                                                                                                                                                                                     |
| Balcony Size (Sqm)                                               | -                                                                                                                                                                                     |
| With Lounge Access                                               | √                                                                                                                                                                                     |
| Connecting                                                       | √                                                                                                                                                                                     |
| Connecting Room Option                                           | <ul> <li>Marina Bay View Room<br/>King / Twin</li> <li>Marina Bay View Room<br/>King / King</li> </ul>                                                                                |
| Highlights                                                       | <ul> <li>Custom-Designed<br/>Furniture</li> <li>Bath &amp; Rainforest<br/>Shower</li> <li>Floor-To-Ceiling<br/>Windows</li> </ul>                                                     |
| Amenities                                                        | <ul> <li>M.O. Curators Service</li> <li>HAUS 65 Access</li> <li>Illy Coffee Machine</li> <li>Natura Bissé Bathroom<br/>Products</li> <li>Pillow Menu</li> <li>HD Smart TVs</li> </ul> |