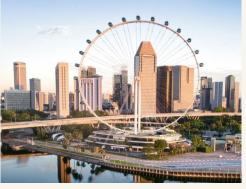

#### Singapore Flyer

Hop on the Singapore Flyer, the largest observation wheel in Asia standing at 165 meters above ground, and marvel at the breathtaking views of Marina Bay and the city's skyline. Up the ante of your experience with an immersive adventure at the Time Capsule and enjoy a thrilling discovery of Singapore's past, present and future.