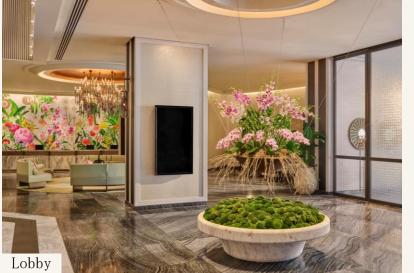

# **MOSIN Signature Fan**

Designed by celebrated Singaporean artist, Hans Tan, this unique ceramic fan is an intricate ode to Singapore's rich history and multicultural heritage, encapsulating what it means to be "Exceptionally Singapore". The delicate motifs draw inspiration from the Peranakan batik design and meld harmoniously with floral elements, a reinterpretation of the Garden City.

The hues of pink and green are drawn from Peranakan palettes, mirroring the aesthetics of our newly transformed spaces.

Our new Signature Fan is displayed at the lobby following an unveiling event on 16 May 2024 at the Royal Marina Bay Penthouse.