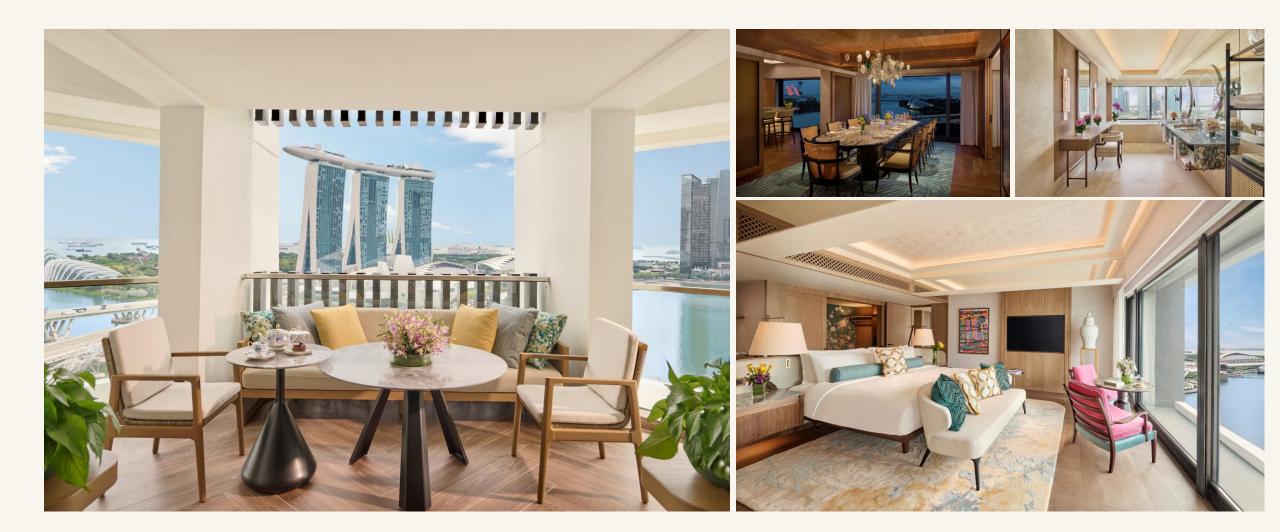

### Royal Marina Bay Penthouse (1 Super King Bed & 3 King or 2 King & Twin)

Experience the epitome of luxury in our elegantly designed four-bedroom Royal Marina Bay Penthouse, perched high on our uppermost floor with panoramic vistas of Marina Bay and Singapore's skyline.

| Highlights•Panoramic View Marina Bay &<br>Sea Views<br>•Room Size Approc 393 SQM /<br>4230 SQF Sqft<br>•1 Super King Bed + 3 King Bed or<br>2 Twin Bed & 2 King Bed |  | <ul> <li>In Room Check In</li> <li>Lounge Access to HAUS 65</li> <li>Private Balcony with Marina Bay Views</li> <li>Large Living Area</li> <li>Custom-designed Furnitures</li> <li>Dining Room for Ten</li> </ul>                                                                       |
|---------------------------------------------------------------------------------------------------------------------------------------------------------------------|--|-----------------------------------------------------------------------------------------------------------------------------------------------------------------------------------------------------------------------------------------------------------------------------------------|
| Amenities       •Illy Coffee Machine         •Soehnle Bathroom Scale         •Dyson Hair Dryer & Straightener         •MOFitWellness Classes         •Pillow Menu   |  | <ul> <li>Dry Cleaning Service</li> <li>Shoe ShineService</li> <li>Daily Food &amp; Beverage Turndown</li> <li>Devialet Sound System</li> <li>M.O Curators Service</li> <li>Pillow Menu</li> <li>HAUS 65 Access</li> <li>Natura Bissé Bathroom Products</li> <li>HD Smart TVs</li> </ul> |