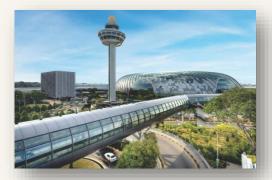

#### Singapore Flyer

Hop on the Singapore Flyer, the largest observation wheel in Asia standing at 165 meters above ground, and marvel at the breathtaking views of Marina Bay and the city's skyline. Up the ante of your experience with an immersive adventure at the Time Capsule and enjoy a thrilling discovery of Singapore's past, present and future.