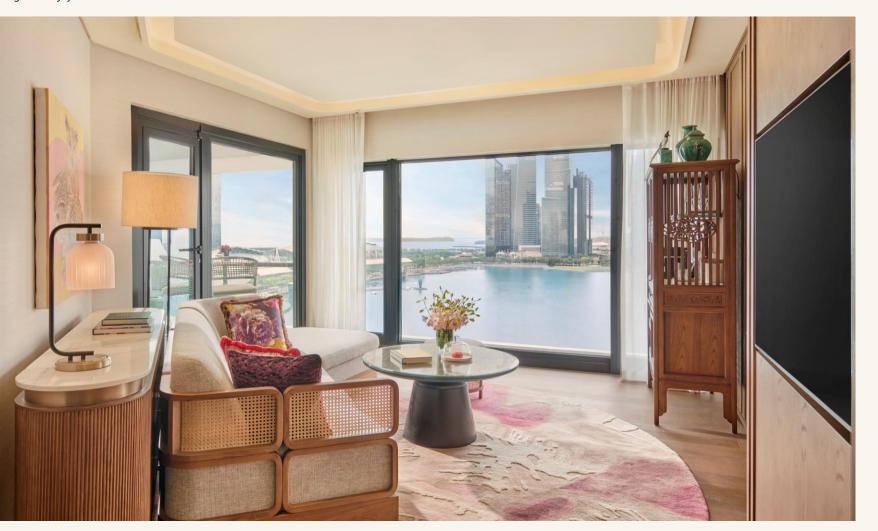

## Sea View Suite with Balcony

Soak up the soothing shades of the rising sun against the sea view from the comfort of this beautifully appointed suite, designed with a contemporary blend of Peranakan elements and luxurious touches of leather amenities. Highlights include a spacious walk-in closet, a private balcony, and an elegant bathroom with a rain shower and luxurious bath. Includes access to our exclusive lounge wherein you can enjoy a suite of privileges.

| View                                                                   | Sea View                                                                                                                                                                                                    |
|------------------------------------------------------------------------|-------------------------------------------------------------------------------------------------------------------------------------------------------------------------------------------------------------|
| Room Size (Sqm)                                                        | 53                                                                                                                                                                                                          |
| Max Occupants                                                          | 4 (3A+1C or 2A 2C)                                                                                                                                                                                          |
| <b>Sofa Bed</b><br>(Supplement applicable for<br>12 yrs old and above) | $\checkmark$                                                                                                                                                                                                |
| Balcony                                                                | ✓                                                                                                                                                                                                           |
| Balcony Size (Sqm)                                                     | 3.2                                                                                                                                                                                                         |
| With Lounge Access                                                     | √                                                                                                                                                                                                           |
| Connecting                                                             | ×                                                                                                                                                                                                           |
| Connecting Room<br>Option                                              | ×                                                                                                                                                                                                           |
| Highlights                                                             | <ul> <li>Private Balcony</li> <li>Bath &amp; Rainforest<br/>Shower</li> <li>Floor-To-Ceiling<br/>Windows</li> </ul>                                                                                         |
| Amenities                                                              | <ul> <li>HAUS 65 Access</li> <li>Porsche Drive<br/>Experience</li> <li>Pillow Menu</li> <li>M.O. Curators Service</li> <li>Natura Bissé<br/>Bathroom Products</li> <li>Complimentary<br/>Minibar</li> </ul> |