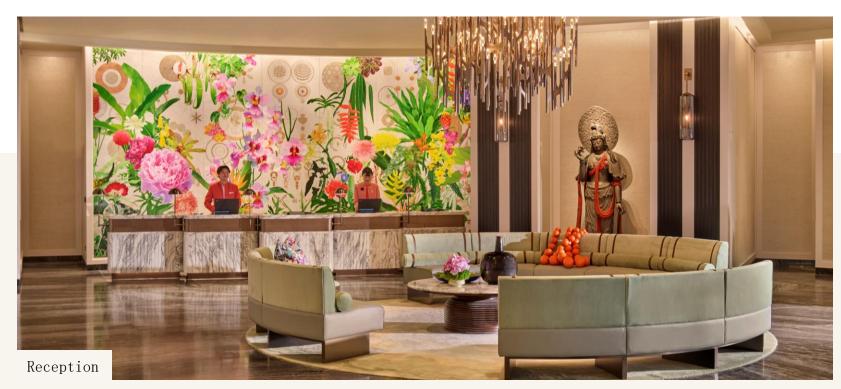

# **MOSIN Signature Fan**

Designed by celebrated Singaporean artist, Hans Tan, this unique ceramic fan is an intricate ode to Singapore's rich history and multicultural heritage, encapsulating what it means to be "Exceptionally Singapore". The delicate motifs draw inspiration from the Peranakan batik design and meld harmoniously with floral elements, a reinterpretation of the Garden City.

The hues of pink and green are drawn from Peranakan palettes, mirroring the aesthetics of our newly transformed spaces.

Our new Signature Fan is displayed at the lobby following an unveiling event on 16 May 2024 at the Royal Marina Bay Penthouse.