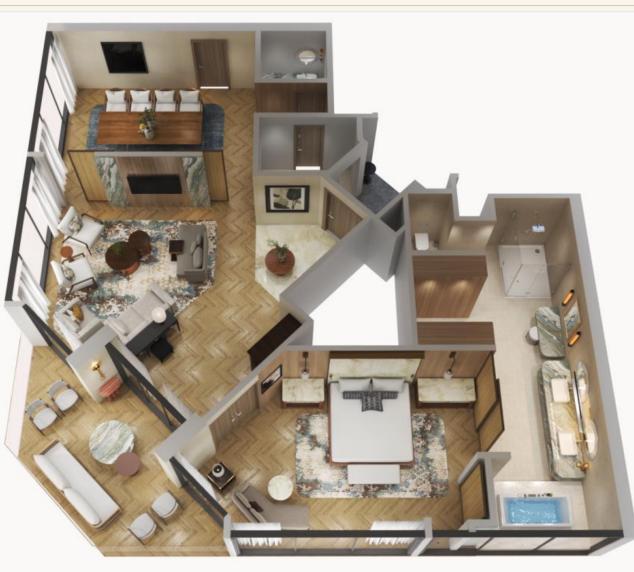

### Royal Marina Bay Penthouse (1 Super King Bed & 3 King or 2 King & Twin)

Experience the epitome of luxury in our elegantly designed four-bedroom Royal Marina Bay Penthouse, perched high on our uppermost floor with panoramic vistas of Marina Bay and Singapore's skyline.

| View                      | Marina Bay & Sea Views |
|---------------------------|------------------------|
| Room Size (Sqm)           | 393                    |
| Max Occupants             | 10                     |
| Sofa Bed                  | ×                      |
| Balcony                   | ✓                      |
| Balcony Size<br>(Sqm)     | 13.07                  |
| With Lounge<br>Access     | $\checkmark$           |
| Connecting                | ×                      |
| Connecting Room<br>Option | ×                      |

| Highlights•Panoramic View Marina Bay &<br>Sea Views<br>•Room Size Approc 393 SQM /<br>4230 SQF Sqft<br>•1 Super King Bed + 3 King Bed or<br>2 Twin Bed & 2 King Bed |  | <ul> <li>In Room Check In</li> <li>Lounge Access to HAUS 65</li> <li>Private Balcony with Marina Bay Views</li> <li>Large Living Area</li> <li>Custom-designed Furnitures</li> <li>Dining Room for Ten</li> </ul>                                                                       |
|---------------------------------------------------------------------------------------------------------------------------------------------------------------------|--|-----------------------------------------------------------------------------------------------------------------------------------------------------------------------------------------------------------------------------------------------------------------------------------------|
| Amenities       •Illy Coffee Machine         •Soehnle Bathroom Scale         •Dyson Hair Dryer & Straightener         •MOFitWellness Classes         •Pillow Menu   |  | <ul> <li>Dry Cleaning Service</li> <li>Shoe ShineService</li> <li>Daily Food &amp; Beverage Turndown</li> <li>Devialet Sound System</li> <li>M.O Curators Service</li> <li>Pillow Menu</li> <li>HAUS 65 Access</li> <li>Natura Bissé Bathroom Products</li> <li>HD Smart TVs</li> </ul> |