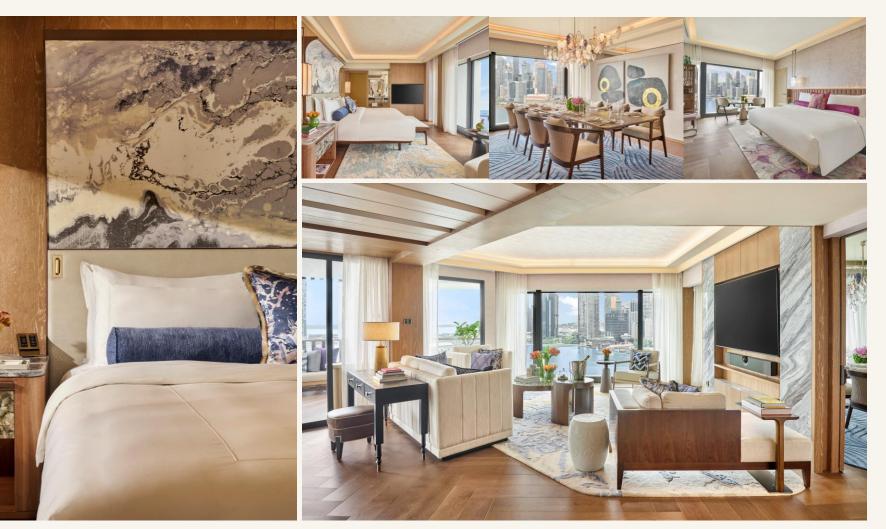

### Royal Marina Bay Penthouse (1 Super King Bed & 3 King or 2 King & Twin)

Experience the epitome of luxury in our elegantly designed four-bedroom Royal Marina Bay Penthouse, perched high on our uppermost floor with panoramic vistas of Marina Bay and Singapore's skyline.

| View                      | Marina Bay & Sea Views |
|---------------------------|------------------------|
| Room Size (Sqm)           | 393                    |
| Max Occupants             | 10                     |
| Sofa Bed                  | ×                      |
| Balcony                   | ✓                      |
| Balcony Size<br>(Sqm)     | 13.07                  |
| With Lounge<br>Access     | $\checkmark$           |
| Connecting                | ×                      |
| Connecting Room<br>Option | ×                      |

| Highlights•Panoramic View Marina Bay &<br>Sea Views<br>•Room Size Approc 393 SQM /<br>4230 SQF Sqft<br>•1 Super King Bed + 3 King Bed or<br>2 Twin Bed & 2 King Bed |  | <ul> <li>In Room Check In</li> <li>Lounge Access to HAUS 65</li> <li>Private Balcony with Marina Bay Views</li> <li>Large Living Area</li> <li>Custom-designed Furnitures</li> <li>Dining Room for Ten</li> </ul>                                                                       |
|---------------------------------------------------------------------------------------------------------------------------------------------------------------------|--|-----------------------------------------------------------------------------------------------------------------------------------------------------------------------------------------------------------------------------------------------------------------------------------------|
| Amenities       •Illy Coffee Machine         •Soehnle Bathroom Scale         •Dyson Hair Dryer & Straightener         •MOFitWellness Classes         •Pillow Menu   |  | <ul> <li>Dry Cleaning Service</li> <li>Shoe ShineService</li> <li>Daily Food &amp; Beverage Turndown</li> <li>Devialet Sound System</li> <li>M.O Curators Service</li> <li>Pillow Menu</li> <li>HAUS 65 Access</li> <li>Natura Bissé Bathroom Products</li> <li>HD Smart TVs</li> </ul> |