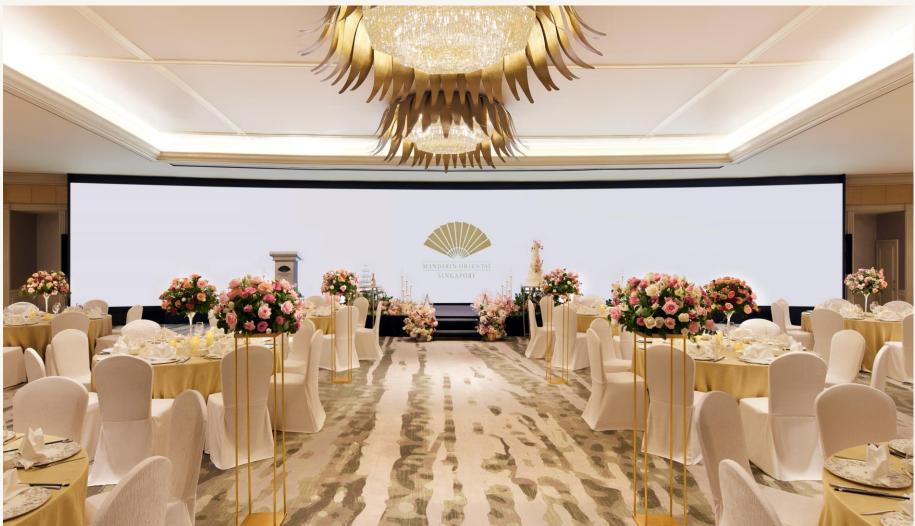

#### **Oriental Ballroom**

Shaped gracefully as a fan, the Oriental Ballroom is equipped with a 20-metre curved LED screen, boasting high resolution, to create an immersive atmosphere that's perfect for a range of events, from weddings to corporate functions and more. Its expansive visibility ensures guests enjoy a clear view, enhancing their overall experience when hosting special occasions with us.

Exuding warmth and grandeur in an understated manner, the 600sqm space adorned with luxurious fixtures can accommodate up to 400 guests.