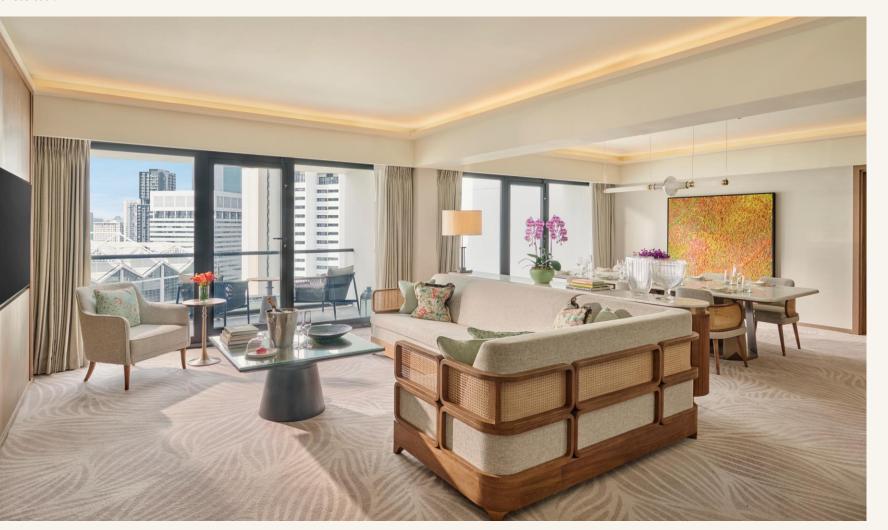

### **Premier Suite**

With views spanning over the cityscape, this spacious suite features a separate living area and bedroom and includes exclusive lounge access. Highlights of this spacious suite offers stunning vistas of the city skyline and includes access to a suite of privileges in our exclusive lounge.

| View                                                                   | City View                                                                                                                                                                          |
|------------------------------------------------------------------------|------------------------------------------------------------------------------------------------------------------------------------------------------------------------------------|
| Room Size (Sqm)                                                        | 95                                                                                                                                                                                 |
| Max Occupants                                                          | 4 (3A+1C or 2A 2C)                                                                                                                                                                 |
| <b>Sofa Bed</b><br>(Supplement applicable for<br>12 yrs old and above) | $\checkmark$                                                                                                                                                                       |
| Balcony                                                                | $\checkmark$                                                                                                                                                                       |
| Balcony Size (Sqm)                                                     | 6.15                                                                                                                                                                               |
| With Lounge Access                                                     | $\checkmark$                                                                                                                                                                       |
| Connecting                                                             | ×                                                                                                                                                                                  |
| Connecting Room Option                                                 | ×                                                                                                                                                                                  |
| Highlights                                                             | <ul> <li>Dining Table for Four</li> <li>Bath &amp; Rainforest Shower</li> <li>Guest Powder Room</li> <li>Floor-To-Ceiling Windows</li> </ul>                                       |
| Amenities                                                              | <ul> <li>M.O. Curators Service</li> <li>HAUS 65 Access</li> <li>Illy Coffee Machine</li> <li>Natura Bissé Bathroom<br/>Products</li> <li>HD Smart TVs</li> <li>Sofa Bed</li> </ul> |