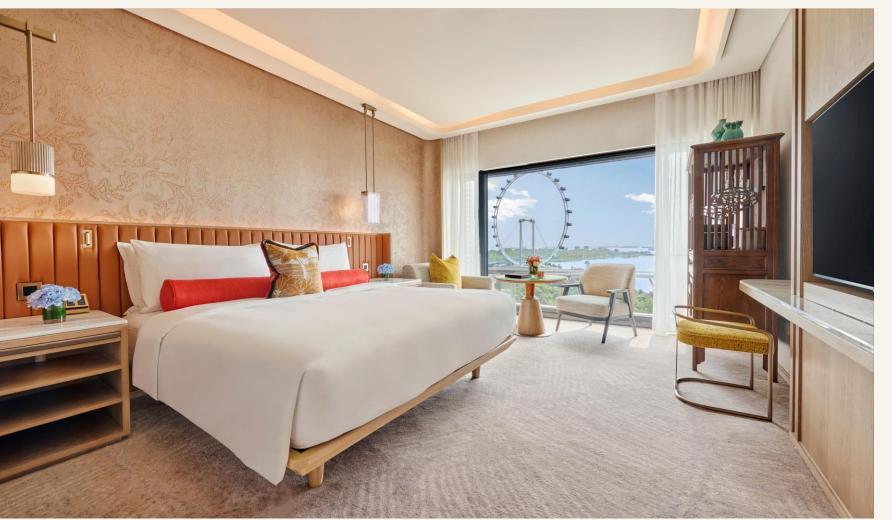

### Sea View Room

Reflecting the golden tones of sunrise, accompanied with stunning sea views through its floor-to-ceiling windows, this spacious room is furnished with custom-designed furniture and local nuances, plush carpets with tropical motifs, and an elegant bathroom equipped with a rain shower and bath.

| View                                                                   | Sea View                                                                                                                                            |
|------------------------------------------------------------------------|-----------------------------------------------------------------------------------------------------------------------------------------------------|
| Room Size (Sqm)                                                        | 33                                                                                                                                                  |
| Max Occupants                                                          | 3A or<br>2A + 1C                                                                                                                                    |
| <b>Sofa Bed</b><br>(Supplement applicable for<br>12 yrs old and above) | ✓                                                                                                                                                   |
| Balcony                                                                | ×                                                                                                                                                   |
| Balcony Size (Sqm)                                                     | -                                                                                                                                                   |
| With Lounge Access                                                     | ×                                                                                                                                                   |
| Connecting                                                             | √                                                                                                                                                   |
| Connecting Room<br>Option                                              | <ul> <li>Sea View Room King /<br/>Twin</li> <li>Sea View Room King /<br/>King</li> </ul>                                                            |
| Highlights                                                             | <ul> <li>Custom-Designed<br/>Furniture</li> <li>Bath &amp; Rainforest<br/>Shower</li> <li>Floor-To-Ceiling<br/>Windows</li> <li>Sofa Bed</li> </ul> |
| Amenities                                                              | <ul><li>Illy Coffee Machine</li><li>HD Smart TVs</li></ul>                                                                                          |