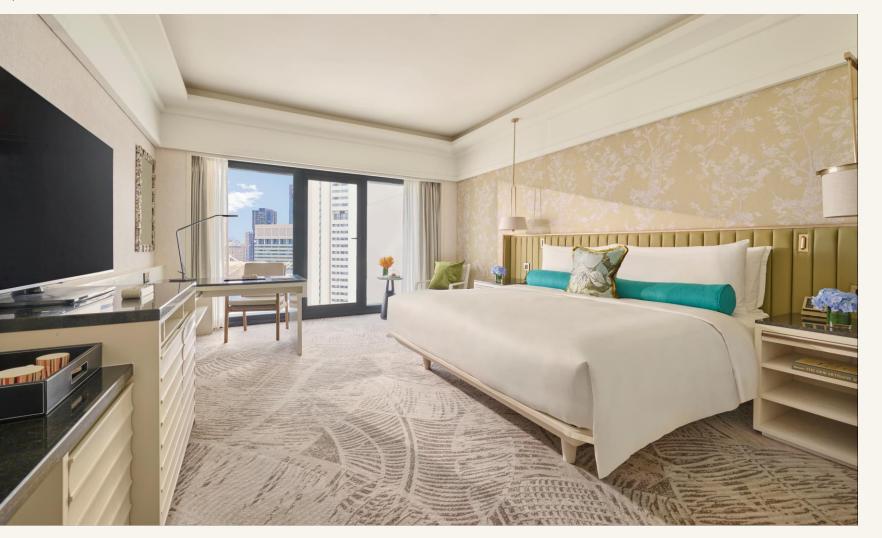

### Deluxe Room

Associated with nature, the green colour tone inspired by our garden city will bring forth a refreshing and restful note in our Deluxe Room, crafting a space for you to relax and rejuvenate as you soak in the expansive views of the city and its surrounding verdant green landscape.

| View                   | City View                                                                                                     |
|------------------------|---------------------------------------------------------------------------------------------------------------|
| Room Size (Sqm)        | 33                                                                                                            |
| Max Occupants          | 3A or<br>2A + 1C                                                                                              |
| Sofa Bed               | ×                                                                                                             |
| Rollaway Bed           | ✓                                                                                                             |
| Balcony                | ×                                                                                                             |
| Balcony Size (Sqm)     | -                                                                                                             |
| With Lounge Access     | ×                                                                                                             |
| Connecting             | ✓                                                                                                             |
| Connecting Room Option | <ul> <li>Deluxe Room King /<br/>Twin</li> <li>Deluxe Room King /<br/>King</li> </ul>                          |
| Highlights             | <ul> <li>Work Desk</li> <li>Bath &amp; Rainforest<br/>Shower</li> <li>Floor-To-Ceiling<br/>Windows</li> </ul> |
| Amenities              | <ul><li>Illy Coffee Machine</li><li>HD Smart TVs</li></ul>                                                    |