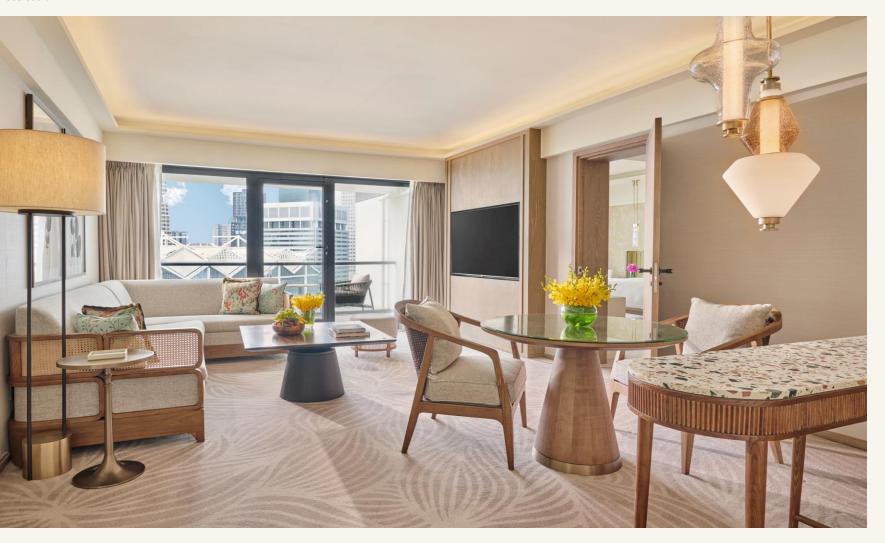

## Marina Bay Suite with Balcony

With breathtaking views of the Marina Bay waterfront, this elegantly designed room features interior wall panels with hues of magenta accent. Highlights include a spacious bathroom with a rain shower and luxurious bath and access to our exclusive lounge with a host of privileges to enjoy.

| View                                                                   | Marina Bay View                                                                                                                                                                                                      |
|------------------------------------------------------------------------|----------------------------------------------------------------------------------------------------------------------------------------------------------------------------------------------------------------------|
| Room Size (Sqm)                                                        | 62                                                                                                                                                                                                                   |
| Max Occupants                                                          | 4 (3A+1C or 2A 2C)                                                                                                                                                                                                   |
| <b>Sofa Bed</b><br>(Supplement applicable for<br>12 yrs old and above) | ✓                                                                                                                                                                                                                    |
| Balcony                                                                | √                                                                                                                                                                                                                    |
| Balcony Size (Sqm)                                                     | 3.2                                                                                                                                                                                                                  |
| With Lounge Access                                                     | √                                                                                                                                                                                                                    |
| Connecting                                                             | ×                                                                                                                                                                                                                    |
| Connecting Room<br>Option                                              | ×                                                                                                                                                                                                                    |
| Highlights                                                             | <ul> <li>Private Balcony</li> <li>Sofa Bed</li> <li>Custom-Designed<br/>Furniture</li> <li>Bath &amp; Rainforest<br/>Shower</li> <li>Guest Powder Room</li> </ul>                                                    |
| Amenities                                                              | <ul> <li>M.O. Curators Service</li> <li>HAUS 65 Access</li> <li>Illy Coffee Machine</li> <li>Natura Bissé Bathroom<br/>Products</li> <li>Pillow Menu</li> <li>HD Smart TVs</li> <li>Complimentary Minibar</li> </ul> |