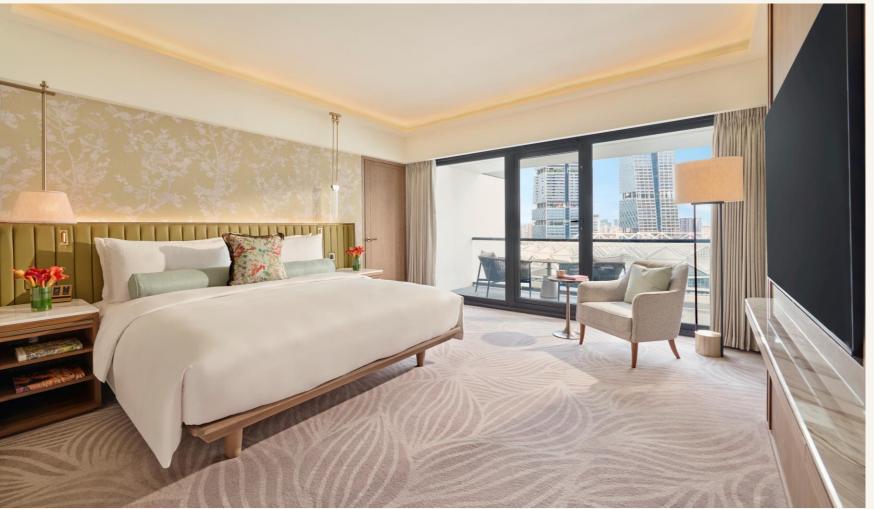

### Deluxe Room

Associated with nature, the green colour tone inspired by our garden city will bring forth a refreshing and restful note in our Deluxe Room, crafting a space for you to relax and rejuvenate as you soak in the expansive views of the city and its surrounding verdant green landscape.

| View                   | City View                                                                                                     |
|------------------------|---------------------------------------------------------------------------------------------------------------|
| Room Size (Sqm)        | 33                                                                                                            |
| Max Occupants          | 3A or<br>2A + 1C                                                                                              |
| Sofa Bed               | ×                                                                                                             |
| Rollaway Bed           | ✓                                                                                                             |
| Balcony                | ×                                                                                                             |
| Balcony Size (Sqm)     | -                                                                                                             |
| With Lounge Access     | ×                                                                                                             |
| Connecting             | ✓                                                                                                             |
| Connecting Room Option | <ul> <li>Deluxe Room King /<br/>Twin</li> <li>Deluxe Room King /<br/>King</li> </ul>                          |
| Highlights             | <ul> <li>Work Desk</li> <li>Bath &amp; Rainforest<br/>Shower</li> <li>Floor-To-Ceiling<br/>Windows</li> </ul> |
| Amenities              | <ul><li>Illy Coffee Machine</li><li>HD Smart TVs</li></ul>                                                    |