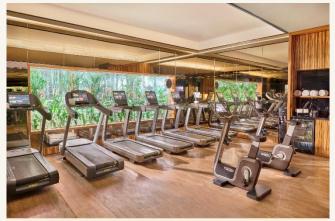

sic American steakhouse experience in the heart of Singapore.

**Lunch** 12 - 3pm (Sunday)

Dinner 5:30 - 10pm (Monday - Thursday) 5:30 - 11pm (Friday - Saturday) 5 - 9pm (Sunday)



Bar Snacks & Cocktails

#### The Bar at Morton's

The Bar at Morton's is a popular destination with local bar-goers and travelers, becoming an institution on the local bar scene over the years.

**Bar** 5 - 11pm (Monday - Saturday) 5 - 9pm (Sunday)

### Spa & Fitness



#### Swimming Pool

**Hours** 7am - 10pm



#### Spa

With a tranquil setting, talented therapists and excellent treatments, our spa is a uniquely relaxing retreat

Hours

9:30am - 9pm

**Heritage of the Orient** Monday – Thursday SGD 340 Friday – Sunday SGD 370

**Express Manicure/Pedicure** Monday – Thursday SGD 180 Friday – Sunday SGD 2220



#### **Fitness Centre**

**Hours** 24 Hours

### **Exceptionally Singapore Experiences**



#### **Circuit Sidecar Adventure**

Take a thrilling 30-minute vintage Vespa sidecar ride along a specially designed route. Zoom through the Marina Bay Street track, passing unique Singapore landmarks like the F1 Pit Building. Pause for a photo at Anderson Bridge and catch a glimpse of the iconic Merlion.



#### Heritage River Cruise

Hop on a bumboat of yesteryear and cruise down memory lane along Clarke Quay, Boat Quay and Marina Bay. This 40-minute experience welcomes you to discover the stories of Singapore's bustling trading ports whilst basking in the sights and sounds of the city.



#### National Museum

Discover the Singapore story and take a journey into Singapore's past with a visit to