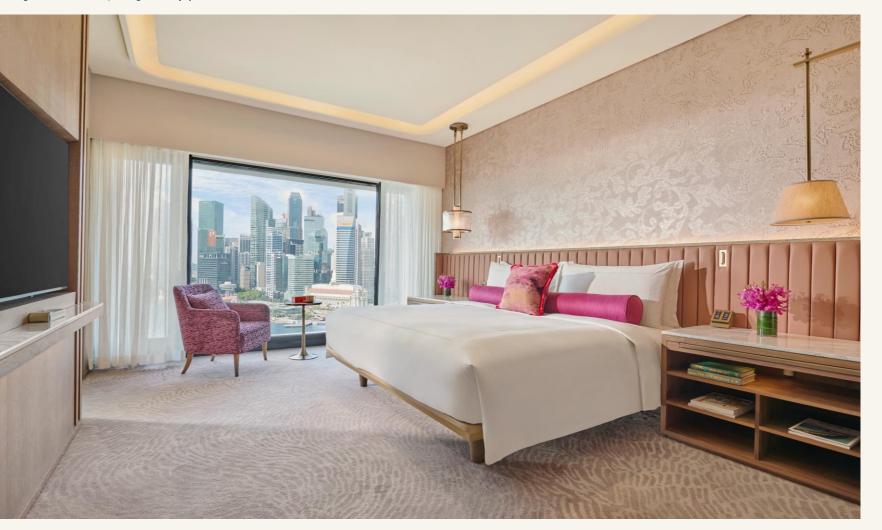

## Marina Bay Suite with Balcony

With breathtaking views of the Marina Bay waterfront, this elegantly designed room features interior wall panels with hues of magenta accent. Highlights include a spacious bathroom with a rain shower and luxurious bath and access to our exclusive lounge with a host of privileges to enjoy.

| View                                                                   | Marina Bay View                                                                                                                                                                                                      |
|------------------------------------------------------------------------|----------------------------------------------------------------------------------------------------------------------------------------------------------------------------------------------------------------------|
| Room Size (Sqm)                                                        | 62                                                                                                                                                                                                                   |
| Max Occupants                                                          | 4 (3A+1C or 2A 2C)                                                                                                                                                                                                   |
| <b>Sofa Bed</b><br>(Supplement applicable for<br>12 yrs old and above) | ✓                                                                                                                                                                                                                    |
| Balcony                                                                | √                                                                                                                                                                                                                    |
| Balcony Size (Sqm)                                                     | 3.2                                                                                                                                                                                                                  |
| With Lounge Access                                                     | √                                                                                                                                                                                                                    |
| Connecting                                                             | ×                                                                                                                                                                                                                    |
| Connecting Room<br>Option                                              | ×                                                                                                                                                                                                                    |
| Highlights                                                             | <ul> <li>Private Balcony</li> <li>Sofa Bed</li> <li>Custom-Designed<br/>Furniture</li> <li>Bath &amp; Rainforest<br/>Shower</li> <li>Guest Powder Room</li> </ul>                                                    |
| Amenities                                                              | <ul> <li>M.O. Curators Service</li> <li>HAUS 65 Access</li> <li>Illy Coffee Machine</li> <li>Natura Bissé Bathroom<br/>Products</li> <li>Pillow Menu</li> <li>HD Smart TVs</li> <li>Complimentary Minibar</li> </ul> |