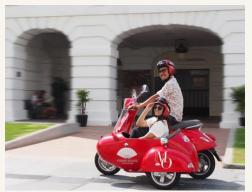

#### **Circuit Sidecar Adventure**

Take a thrilling 30-minute vintage Vespa sidecar ride along a specially designed route. Zoom through the Marina Bay Street track, passing unique Singapore landmarks like the F1 Pit Building. Pause for a photo at Anderson Bridge and catch a glimpse of the iconic Merlion.